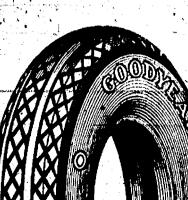

# **Better Traction**

#### ---Longer Wear

The tread of the Goodyear All-Weather Balloon Tire is-semi-flat-and-scientifically designed to give maximum traction and resistance to skidding. Another big advantage is long, slow, even tread wear. "Cupping" and uneven tread wear, so common to many Balloon Tires, is eliminated. Come in and see this wonderful Tire.